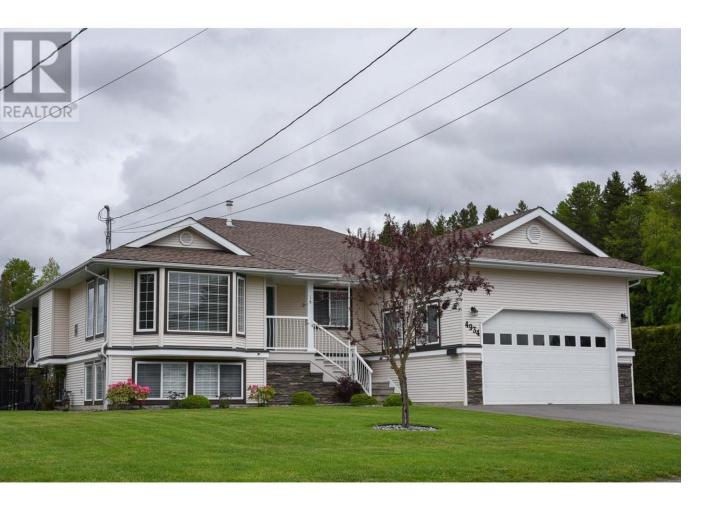

## 4934 TWEDLE Avenue Terrace British Columbia

\$799,900

Well cared for and well situated in a desirable, family friendly neighbourhood within 1 block of Uplands School you will find this 7 bedroom spacious home boasting room for everyone. Generous kitchen offers plenty of cabinets and counter space with NG stove and eating area which opens onto sundeck and fenced backyard. Entertaining is easy in living and dining room which can accommodate many around the table and features a fireplace perfect for cooler weather. Primary Brdm has WI closet, soaker tub in ensuite.2 more bdrms up. Family rm down is great for movie nights. 4 more bdms, 4 pce bath, flex room and large cold storage pantry. The 30x24 ft detached shop is a perfect place to create projects. Oversized garage, triple paved driveway, raised garden boxes, this place offers a nice package. (id:6769)