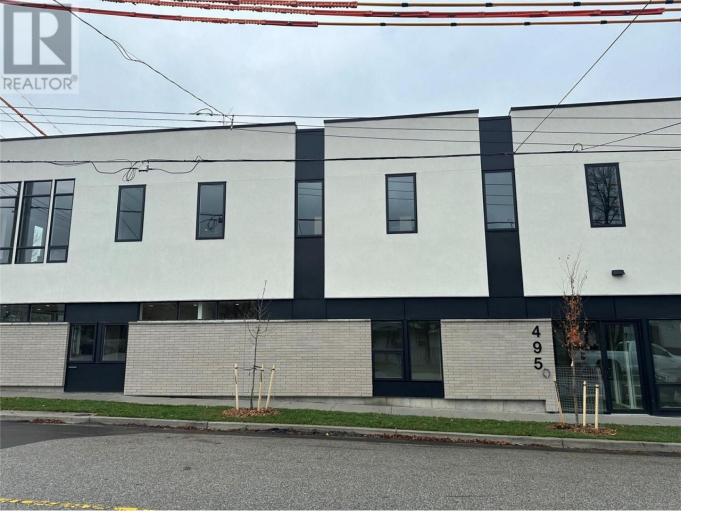

## 495 Van Horne Street Penticton British Columbia

\$23

High-end office space for lease in brand new building at the corner of Padmore and Van Horne. This unit is 841 sqft and has high-end finishes throughout. The large main reception has a nice built-in reception desk to greet customers and clients. The Waiting area is flanked on both sides by large bright offices. There is data room off the Reception area, as well as a large storage/Coat-room with access to the parking lot. A third office is located just off of the Reception area with a kitchen and bathroom tucked off to the side. Check out the floor plan. The unit is turnkey and perfect for a professional office space, Doctors office or anyone looking for high-end office space close to downtown. Additional rent is \$6.50 per sqft included property tax, insurance and snow removal. Utilities separately metered and will be extra. This unit fronts Van Horne Street and comes with 2 assigned parking stalls with direct access from the parking lot into the unit. Call today for more details. (id:6769)