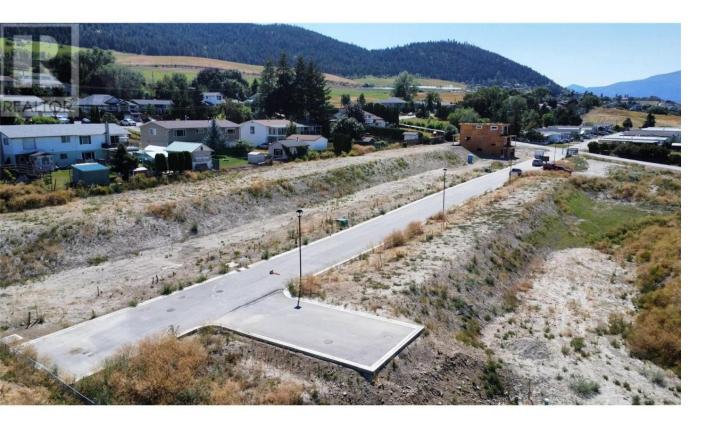

## 7000 Apollo Road 5 Vernon British Columbia

\$290,000

Excellent opportunity for builders or investors! Strata Lot 5 is a fully serviced, walk-up ready lot in a prime Vernon location--just a 10-minute walk to Okanagan Lake and directly across from Marshall Fields and the Vernon Recreation Centre. Zoned for secondary suites, this property is ideal for adding a mortgage helper or maximizing rental income. A new duplex concept design is available, featuring a mirrored layout of 3 bedrooms and 2 bathrooms per side, each with a 234 sq.ft. single-car garage and approximately 1,650 sq.ft. of living space. This is a perfect setup for investors looking to rent out both sides. Flexible build options: bring your own builder or work with ours. Low bare-land strata fees at just \$22.64/month. ""Duplex design currently has one Title, the developer plans to dissolve the bare-land strata to townhouse strata in order to split titles."" Contact the listing agent for the full design package and builder options. (The price listed is for the development lot only, concept plans are attached to give an idea of what can be built), (id:6769)