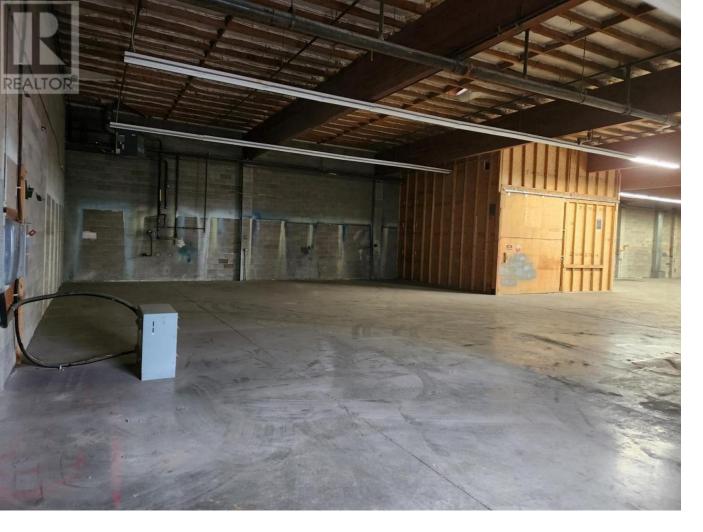

## 920 Leathead Road 5 Kelowna British Columbia

\$15

7500 - 18,000 square foot light industrial warehouse available now. 15.5' ceiling height, 14.5' x 12' bay doors, units heaters, office, washroom. Central Kelowna location with easy access to Highway 97. (id:6769)