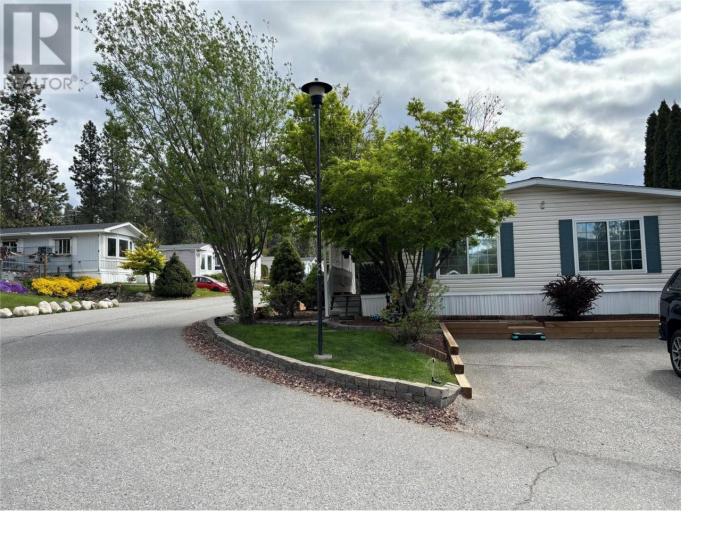

## 3225 Shannon Lake Road 50 Westbank British Columbia

\$345,000

\*PUBLIC OPEN HOUSE | SATURDAY MAY 10th | 2:30pm to 4:00pm\* Welcome to 50-3225 Shannon Lake Road in Westbank. A well-maintained home, in a great neighborhood. Nestled inside Green Acres - The highly sought after, all ages park just minutes away from the Hub of West Kelowna. This 2 bed, 2 bath manufactured home has an open concept layout, sleek kitchen design, vaulted ceilings, and a very spacious primary bedroom. Located on a corner lot, you will have plenty of room for parking. Over \$30,000 in upgrades in recent years, including a roof & furnace in 2020, insulation upgrades, newer fridge and stove, just to name a few! Pets upon approval, storage shed, a fenced yard, with a cherry tree to top it all off! Pad rent of \$600\mth. Contact the listing agent to book your showing! (id:6769)