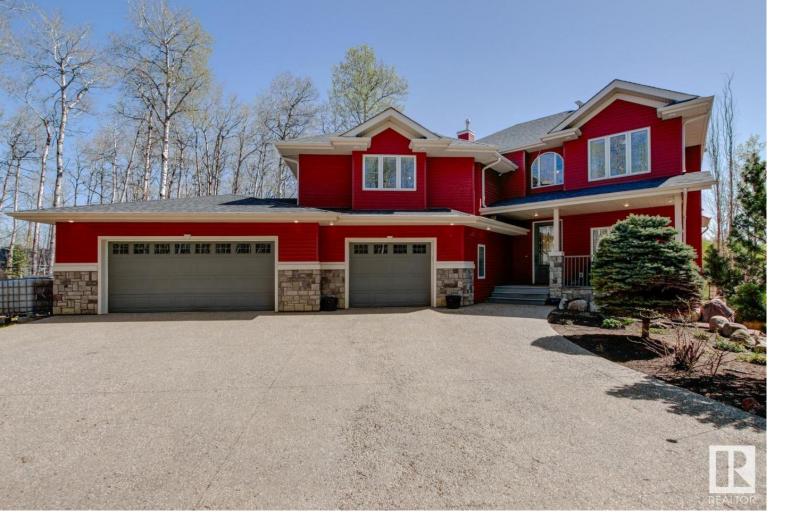

## Rural Parkland County Alberta

Surrounded by trees & extremely PRIVATE this Executive acreage in CENTURY ESTATES sits on 2.37 acres backing municipal reserve land, & is just 10 mins North of Spruce Grove. Custom built, LUXURY 2 Storey home w/nearly 2600sqft w/5bed|3.5 bath, main flr Den & upper level Bonus rm includes an oversized, heated TRIPLE attached garage. Designer features include: coffered ceilings, walnut hardwood flrs, travertine tile from Italy, built in cabinets, wrought iron railings, granite throughout & 8' exterior drs. Open concept main flr w/9' ceilings features a luxury chef inspired kitchen that includes a premium La Cornue gas stove from France & custom hood fan, corner pantry, huge island w/endless cabinet/cntr space plus a bright spacious dining area & living room w/wood burning FP. Upstairs is a massive bonus rm, 3 bedrms, laundry & 2 bathrooms. Primary suite has custom cabinetry in the walk-in closet & gorgeous 6pce ensuite. Fully finished basement complete w/family room, 4pc bath & 2 more beds. A MUST SEE (id:6769)