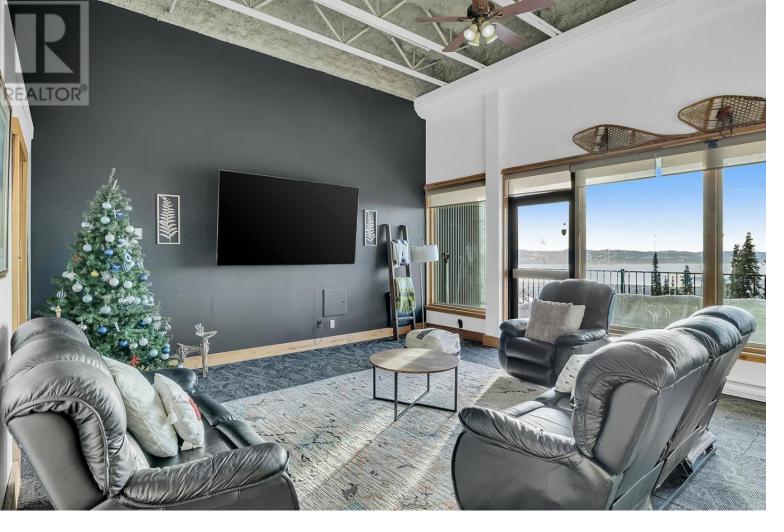

## 7470 Porcupine Road 500 Big White British Columbia

\$649,000

One of a kind, the Treehouse is a great spot for a large family or two to gather. Lots of sleeping and space, with a perfect view of the Monashee mountains. This unit has a huge great room with vaulted ceilings and a large private deck. The view is incredible and the building is right on the ski run with easy to and from access. All furniture is included with new mattresses and bedding being added last year. (id:6769)