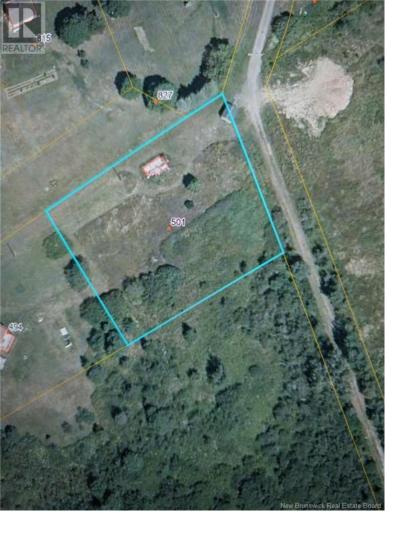

## Shediac New Brunswick \$74,900

Lovely 1 Acre lot ready for new owners. This lot is close access to the Hwy and minutes from Parlee Beach. With Shediac growing , this lot will give you a quick access to the Hwy , 15 minutes to Moncton and 15 minutes from Cap Acadie. (id:6769)