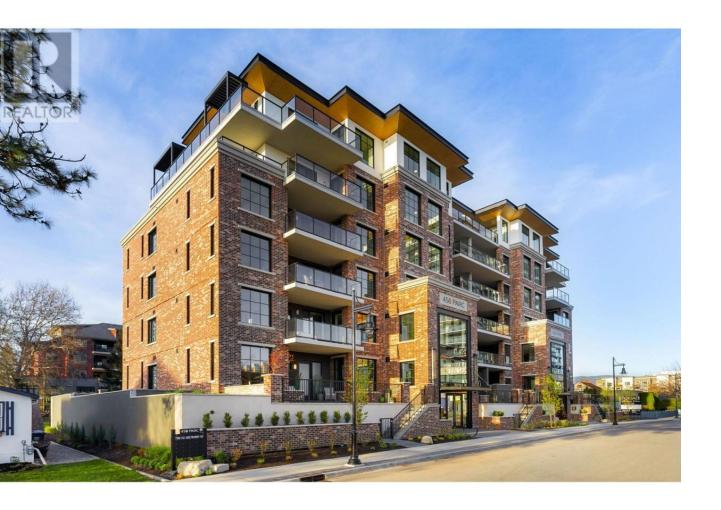

## 450 Groves Avenue 502 Kelowna British Columbia

\$3,430,000

Welcome to 450 PARC. Award winning designers Zeidler Architects and Craig Mohr of Vineyard

Developments, team up to create this Six Storey Manhattan-inspired, masterpiece. Located in the most
sought-after location in the Okanagan Valley, Pandosy Village - an area known for its quiet charm and wealth
of unique restaurants, cafes and boutiques. Salons and spas, health and wellness centers and numerous
lifestyle services are all at your doorstep. Enjoy the peace and quiet from this Concrete and Steel Frame
building sitting on a tree-lined sanctuary, while being in close proximity to the beautiful beaches of Okanagan
Lake. 450 PARC consists of only twenty high-end and spacious units. Eliminate wait times by sharing one
elevator with just 9 other owners! This 2,260 sqft unit has 10' ceilings, 7.5" engineered oak flooring, gas
fireplace, quartz countertops, custom beams in great room and Primary Bedroom, Premium Miele appliances,
and a 16' central island with breakfast counter overhang to sip your morning coffee or head to one of your 2
Balconies totaling 1,617 sqft of outdoor space including a built in outdoor kitchen. In your Primary En-suite
Bathroom - polished porcelain tile floor, matching polished tile shower surround, a freestanding soaker tub and
many more beautiful touches throughout. This is a one-of-a-kind unit in a remarkable building that provides
ultimate convenience. Come by, take in the refreshing Mountain and Park views; experience the pinnacle of
everyday luxury! (id:6769)