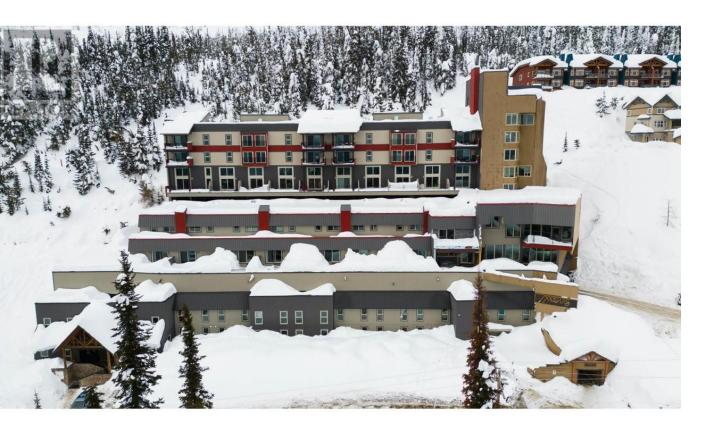

## 7470 Porcupine Road 502 Big White British Columbia

\$280,000

Nestled in the heart of Big White Ski Resort, The Moguls complex offers the ultimate ski-in/ski-out experience with direct access to world-class slopes right outside your door. This 1-bedroom and 1 bathroom condo is perfect for those seeking a blend of comfort and convenience, featuring an open-concept living area with a cozy fireplace and a kitchen designed for relaxation after a day on the mountain. Big White's renowned powder, extensive terrain, and vibrant village make it a top destination for winter sports enthusiasts, with skiing, snowboarding, snowshoeing, ice skating, and more. Located just minutes from the resort's shops, dining, and entertainment, this condo offers the best of both relaxation and adventure. Whether you're on the slopes or enjoying the cozy atmosphere indoors, The Moguls is the perfect base for your Big White getaway. (id:6769)