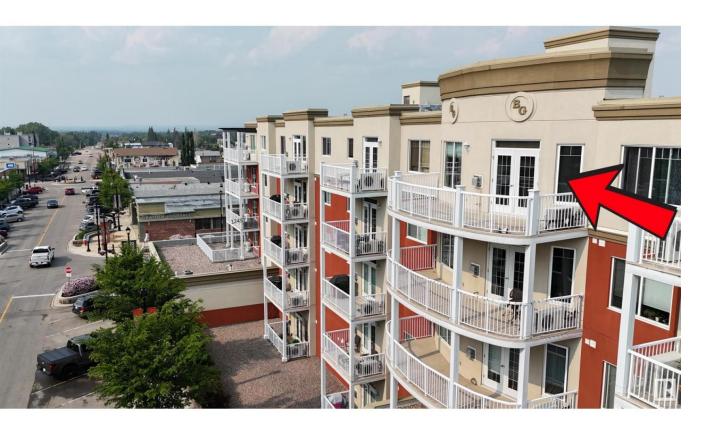

## Stony Plain Alberta

\$225,000

Luxury TOP FLOOR Condo unit in the prestigious BARTH & GOSSET MANOR, a premium concrete/steel constructed building designed for optimal strength & quiet living; located on Main Street in the heart of STONY PLAINS downtown core & just steps away from restaurants, cafes, library, shopping & all the charm & culture this vibrant community has to offer. Freshly painted (June 2025), this west facing LUXURY 1 bedroom unit w/TWO TITLED underground parking stalls is conveniently located just steps from the elevator providing ease of access. Featuring 9' ceilings, w/a bright open concept living space complete w/rich cabinetry, granite cntrs, SS appliances & a cozy gas corner FP. Unit has in suite laundry & a large balcony w/natural gas BBQ hookup. Additional building amenities include: social rooms, activity room, fireside lounge sitting area, games room & a car wash! CONDO FEES include: gas, water/sewer, heating, garbage, exterior maintenance etc. Immediate Occupancy MOVE IN READY! Please note: No Pets Allowed (id:6769)