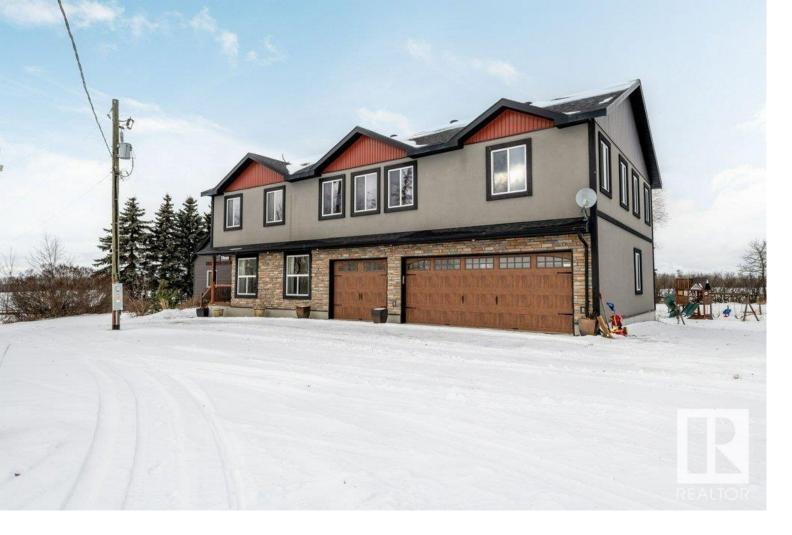

## Rural Leduc County Alberta

Rare Opportunity to own this STUNNING COUNTRY ESTATE offering luxury and tranquility while staying connected to New Sarepta, Leduc, Beaumont & Edmonton. This 4,857 sq. ft. home features 6 BEDROOMS, 4 BATHS, a gorgeous Kitchen, Den, Family Room and a bright, spacious Living Room with massive windows and natural light. The luxurious Primary Suite boasts a spa-like Ensuite and Huge walk-in closet. Upstairs laundry, triple oversized heated garage plus a detached garage. Enjoy the meticulously landscaped yard, large deck and two 40x100 BARNS, previously used for an EQUESTRIAN OPERATION--ideal for horse enthusiasts. The Horse Breeding License stayed with the land and the new owner can automatically operate. Whether you're seeking a private retreat or Hobby Farm, Organic Farm or Nursery, the options are endless. There is also the option to SUDIVIDE the 68 acres of land . This site is next to an already developed acreage subdivision. (id:6769)