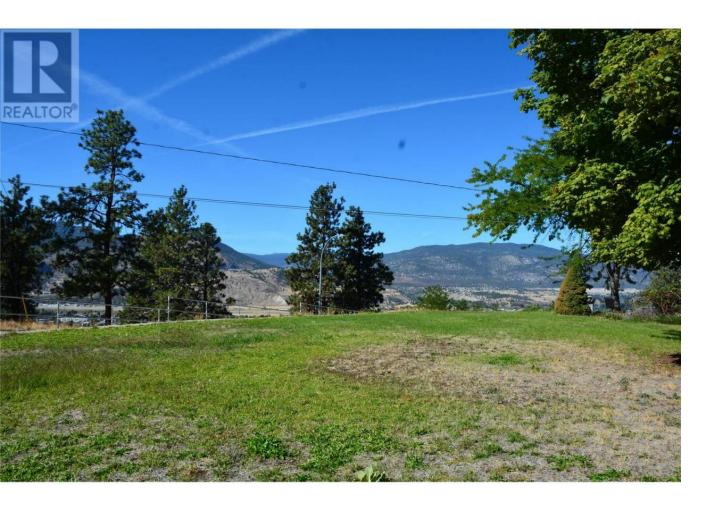

## 505 Pineview Road Penticton British Columbia

\$1,425,000

PRIME DEVELOPMENT PROPERTY! This large .809 acre lakeview lot is in a desirable location in the Wiltse neighbourhood. City of Penticton staff has supported multi-family development of this site. There are many options on this expansive lot. This could be very suitable for a high-end townhome complex. Existing house is rented and the tenants prefer to stay. The value is in land. (id:6769)