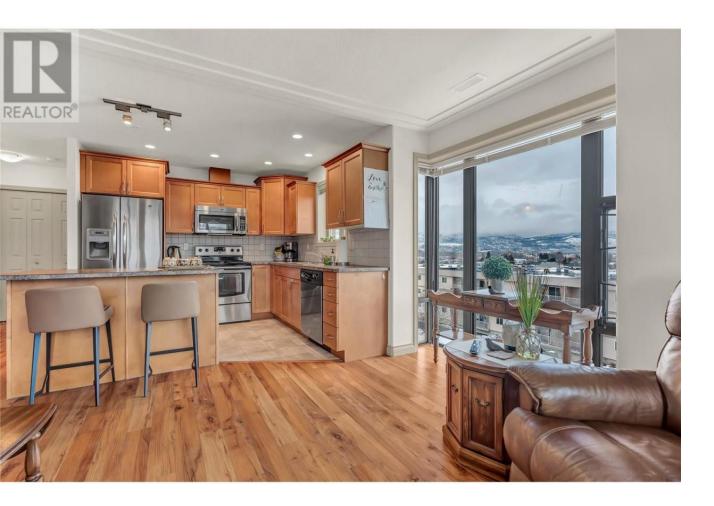

## 2113 Atkinson Street 506 Penticton British Columbia

\$499,900

This stunning 2-bedroom, 2-bathroom unit in the coveted Athens Creek Towers. This corner unit is in the best location in the building, and available for immediate move-in! Enjoy an abundance of natural light in the openconcept living area and kitchen, complete with stainless steel appliances, ample counter space, and generous storage. The spacious living area seamlessly flows into the kitchen, creating a perfect space for relaxing and entertaining. The primary bedroom boasts a walk-through closet and ensuite bathroom, while the second bedroom offers flexibility for guests, a home office, or more. This unit includes one parking spot and a storage locker, and is ideally situated across from shopping and transit, with walking trails nearby. Experience luxury, comfort, and convenience in this meticulously maintained community. Schedule your viewing today! (id:6769)