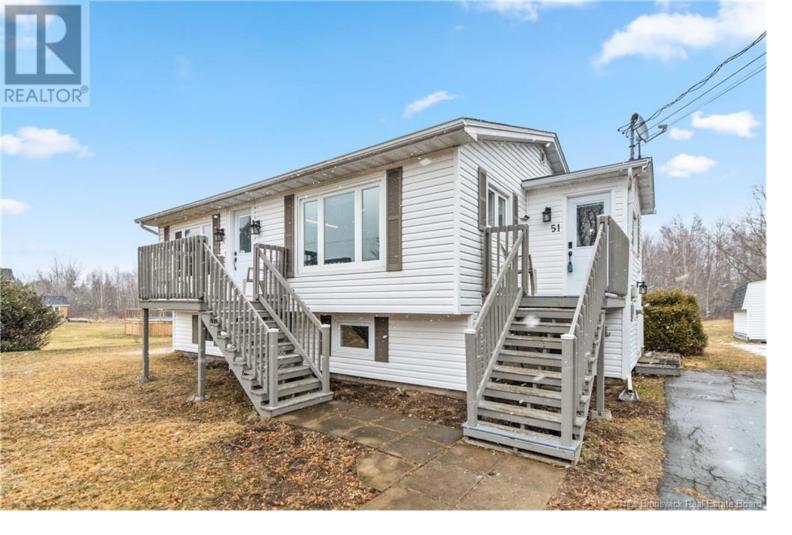

## Grand-Barachois New Brunswick

\$339.000

WALKING DISTANCE TO THE BEACH! / SIDE ENTRANCE TO LOWER LEVEL / PRIVATE LOT / 2 MINI SPLIT HEAT PUMPS / ACCESS TO WALKING TRAILS / FULLY FINISHED BASEMENT+++ Welcome to 51 Pointe Aux Bouleaux in Grand Barachois! This well kept raised one level is sure to exceed your expectations. The main level offers an open concept eat-in kitchen & living room making it easy to entertain friends and family or to raise a family. This level also includes two larger than average bedrooms as well as a well appointed 4 piece bathroom. The finished lower level offers a MASSIVE FAMILY ROOM, an additional bedroom as well as a full bathroom. The landscaped exterior grounds offer privacy and a good distance from the road. The side entrance is ideal for a potential in-law suite or perhaps your at home business. (id:6769)