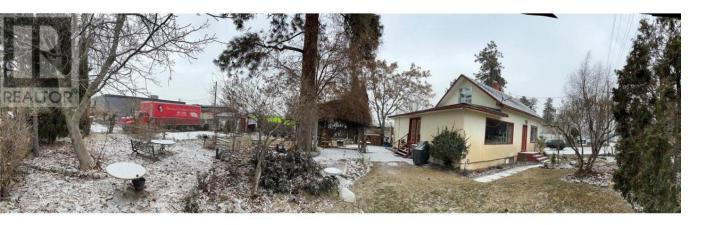

## 510 / 520 Beaver Lake Road Kelowna British Columbia

\$1,125,000

Industrial Zoned (I-3) Property consists of a 1952 built (approx) 2 storey updated Residence with a Vacant Lot. This area is in a transition area to Industrial / Commercial. Located near major transportation routes, including highways and airport which makes it easier to transport goods and materials. Ideal Business location, with many possibilities or Home Business. Property borders the municipality of Lake Country a growing community, and the demand for Industrial space is increasing. Subject Property is 120 feet frontage by 100 feet deep (.28 acres). On Municipal Water plus a Well on the Vacant Lot. (id:6769)