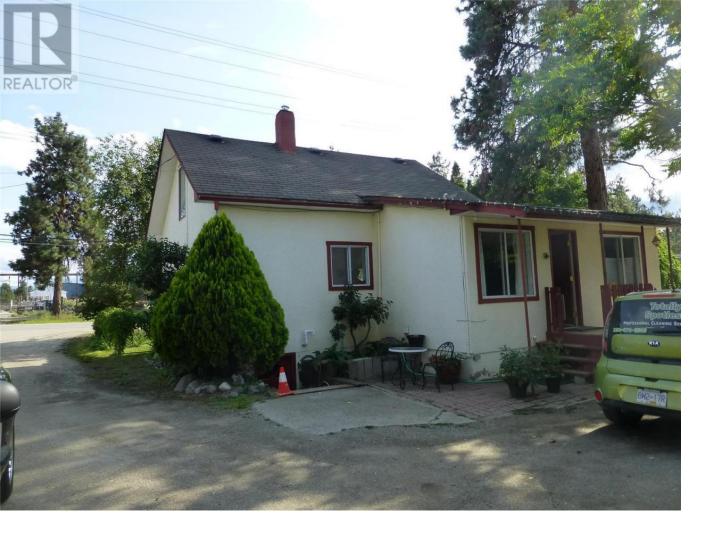

## 510 / 520 Beaver Lake Road Kelowna British Columbia

\$986.300

I-3 Zoned Property with an updated older single family residence plus a vacant lot. The area is in a transition to Commercial / and light Industrial. The property offers many possibilities from a home business location with office space or redevelopment to light Industrial. Total property size 120 frontage x 100 ft deep (.28 acres). On municipal water. (id:6769)