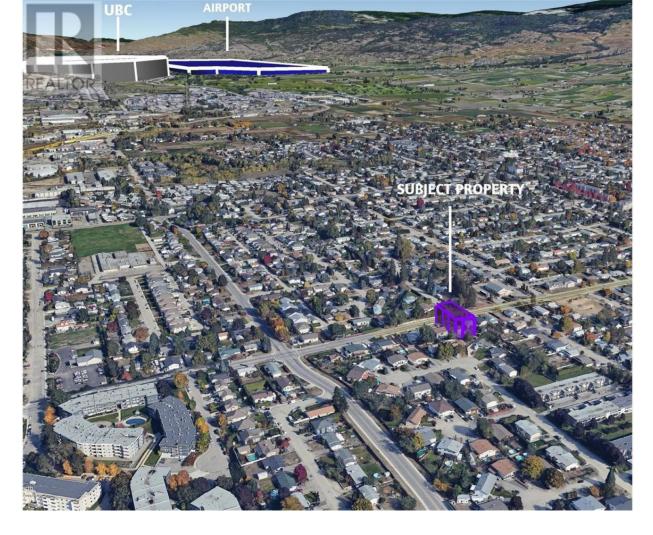

## 515 Leathead Road Kelowna British Columbia

\$1.199.999

DEVELOPER ALERT!! 0.21 Acre lot, UC4 zoned in Rutland Urban Center. This property boasts loads of potential for future use, re-develop the single lot with 9147.6 sf approx. buildable area or assembling next door for a bigger development. The main floor has 3 bedrooms 1 and a half baths, a very open kitchen & dining room with a sunken living room. The basement could be classified as a 2 bedroom suite with minor adjustments! Laundry is shared. Huge backyard with plenty of room for parking. This central location is only minutes away from parks, schools, shopping, recreation and so much more. Possibility of 4 lots land assembly towards the corner on Froelich RD. (id:6769)