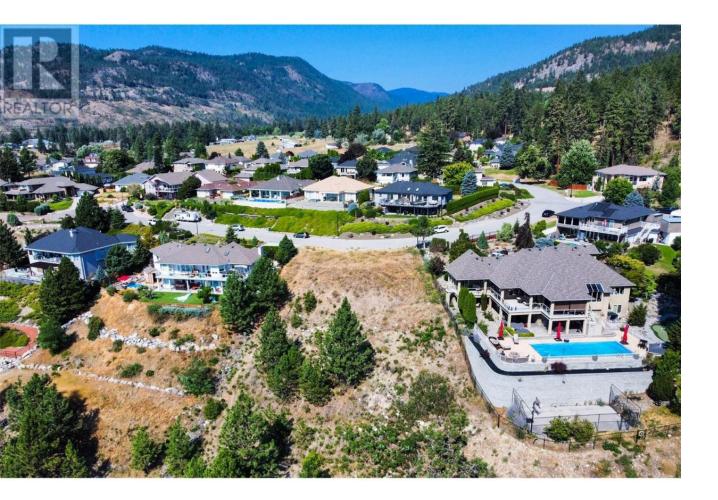

## 5157 Morrison Crescent Peachland British Columbia

\$625,000

Rare opportunity! Just over 1 acre lot in the beautiful community of Peachland. This southern exposure lot boasts an unobstructed lake view and is close to Peachland lakefront and just 10 minutes from West Kelowna's shopping area! Build your dream home today! (id:6769)