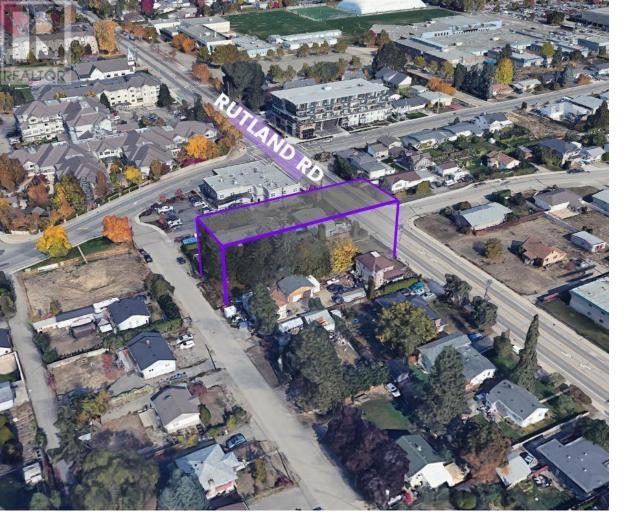

## 520 Rutland Road Kelowna British Columbia \$1,499,000

Rare opportunity to purchase a double road front/back access, development site located on a prime central location in Rutland. The property generates rental income plus future upside as increased density multifamily development. The zoning allows a 6 stories apartment building with mixed commercial option. Huge .31 Acres (13,504 SF) site close proximity to schools, shops, parks, transit and restaurants. The current FAR 2.30 with bonus has potential to support 20-30 units based on unit mix. The existing home comes with 4 bedrooms and 2 bathrooms with ample storage space in the basement. 10 minutes drive to Downtown, UBCO, and Airport. 40 Mins Big White Ski Resort. (id:6769)