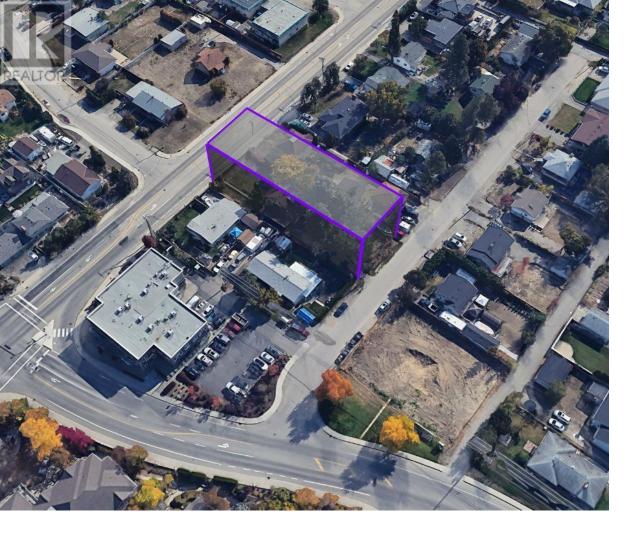

## 520 Rutland Road Kelowna British Columbia

\$1,499,000

Rare opportunity to purchase a double road front/back access, development site located on a prime central location in Rutland. The property generates rental income plus future upside as increased density multifamily development. The zoning allows a 6 stories apartment building with mixed commercial option. Huge .31 Acres (13,504 SF) site close proximity to schools, shops, parks, transit and restaurants. The current FAR 2.30 with bonus has potential to support 20-30 units based on unit mix. The existing home comes with 4 bedrooms and 2 bathrooms with ample storage space in the basement. 10 minutes drive to Downtown, UBCO, and Airport. 40 Mins Big White Ski Resort. (id:6769)