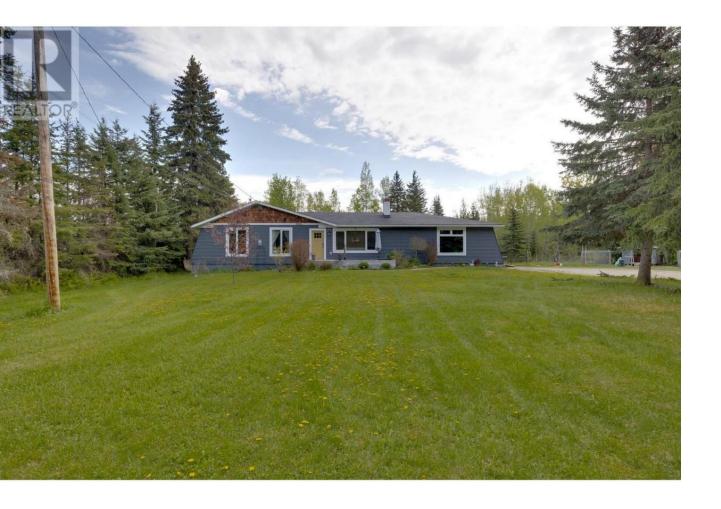

## 520 SHELLEY Road Prince George British Columbia

\$6/9,000

The marriage of high end finishings w/ farmhouse antique in this home is fabulous. Boasting 5 bedrooms and 2 bathrooms, open concept living, high end stainless appliances in a white-on-white new kitchen with quartz counters is stunning. There are 3 bedrooms on the main, a pantry, cozy gas fireplace, all new bathroom with a double walk-in shower and free-standing tub. There's a gorgeous double antique vanity with copper vessel sinks and in wall faucets. Downstairs there's a large rec room and two more bedrooms. All you need in the basement is some flooring to make it complete. Outside there are fruit trees, fencing for horses, a fully fenced yard 2000sq ft garden, a chicken coop, above ground 12 ft by 24 pool with decking. 10.5 acres! (id:6769)