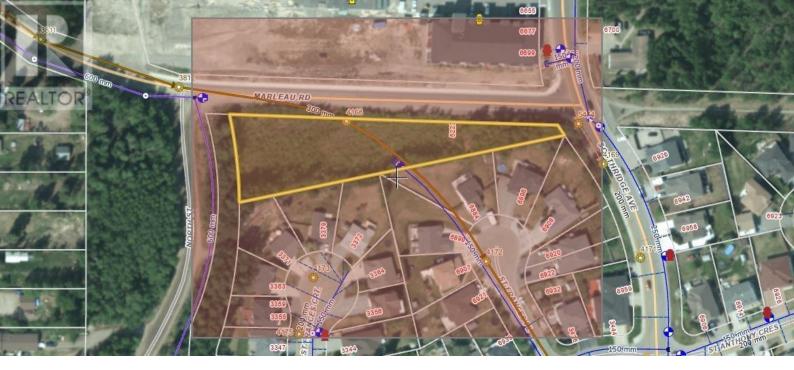

## 5223 MARLEAU Road Prince George British Columbia

Court Ordered Sale. One acre lot zoned RM3 in a desirable rapidly developing location near Walmart, on public transit route to UNBC, and walking distance to school and amenities. Buyer to verify all measurements deemed important. (id:6769)