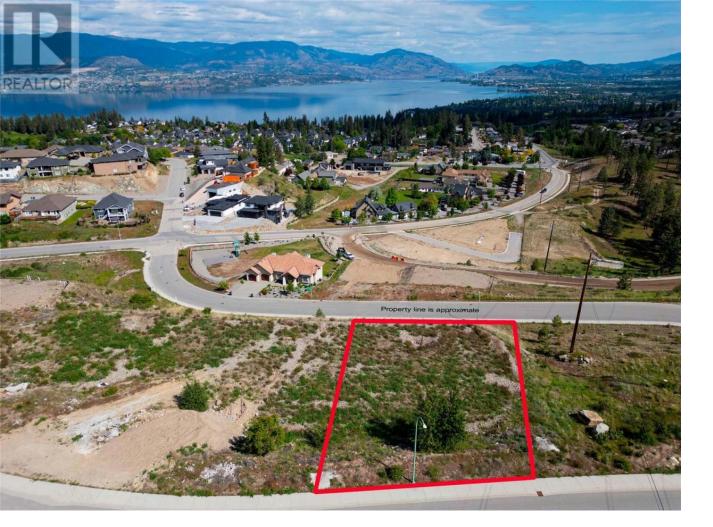

## 523 Trumpeter Road Kelowna British Columbia

\$725,000

Prime Lake View Lot in Prestigious Kettle Valley! Welcome to 523 Trumpeter Road, a rare opportunity to build your custom dream home on a spacious 0.40-acre lot in one of Kelowna's most sought after and family friendly neighbourhoods. Perched in the heart of Kettle Valley, this lot offers breathtaking panoramic views of Okanagan Lake, the city skyline, and surrounding mountains, a truly inspiring backdrop for everyday living. This fully serviced lot is ready for construction and is suited for luxury homes with walk out basements, with a pool sized yard. This property offers incredible versatility, permitting uses such as a bed & breakfast, child care centre, carriage house or suite, or home based business perfect for those seeking flexibility or investment potential. Nestled within a master planned community, you'll enjoy access to a vibrant village centre, scenic parks, playgrounds, and an extensive network of walking and biking trails. Whether your vision is a modern architectural statement, a craftsman inspired retreat, or a contemporary estate, this lot offers the topography, space, and orientation to bring your vision to life. Enjoy the perfect balance of tranquility and convenience just minutes from the amenities of Lower Mission and downtown Kelowna, yet set in a peaceful, upscale location surrounded by nature. (id:6769)