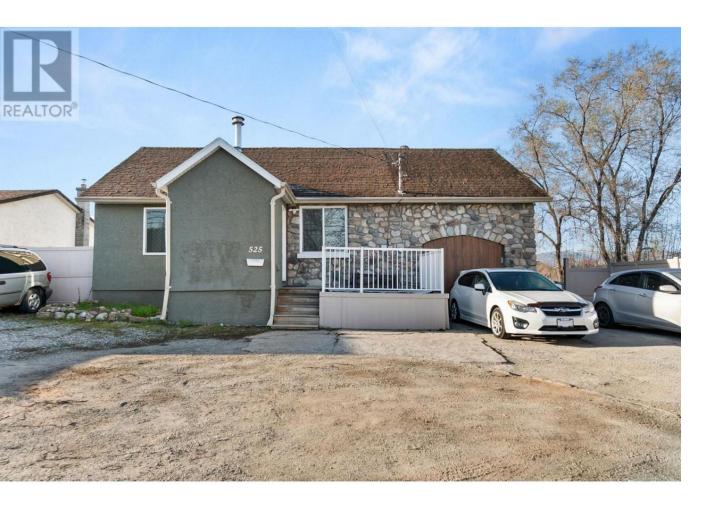

## 525 Leathead Road Kelowna British Columbia

Priced BELOW ASSESSMENT VALUE!! Attention Buyers, Investors, and Developers: Discover this wellmaintained, income-producing 7-bedroom, 3-bathroom home that offers multiple opportunities. Live in it, rent it out for high income, or redevelop it with land assembly potential in the Rutland Urban Center-UC4 Zoning! Enjoy breathtaking mountain views from this dream home situated on a generous 0.21-acre lot. The home features updates throughout, including efficient in-floor hot water heating and premium air conditioning, and offers a separate entrance for the 3-bedrooms below, making it perfect for multi-family living or rental purposes. The spacious, fully fenced yard provides ample parking space for a boat, RV, and more, enhancing its appeal. Furnishings can be included for a turnkey investment. The lot spans approximately 9,147 sqft (70x142), offering abundant potential for future development, whether you choose to redevelop this single lot or consider assembling adjacent lots for a larger-scale project. This property is ideally located just minutes away from parks, schools, shopping, and recreational facilities, making it suitable for student housing or generating lucrative rental income while awaiting land assembly. Don't miss the chance to secure a place in this burgeoning development landscape, with the added bonus of a potential land assembly opportunity. (id:6769)