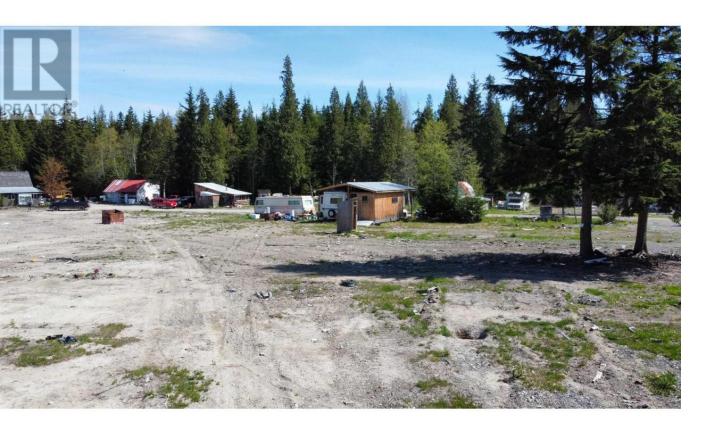

## 525 WHITEBOTTOM Road Terrace British Columbia

\$280,000

\* PREC - Personal Real Estate Corporation. Surrounded by beautiful mountain views, this property is just over 67 acres. The possibilities are endless here. First time to the market, the current owners have owned this property for many, many years. In the past they have raised cattle, chicken, pigs and other animals on the land. There is also a natural growing peat moss field on the property, perhaps with potential to do something further with that. The owners have said that the property has not flooded as far back as they can remember and there is an even higher section where there are some older buildings, a cabin & barn. Down the road there is an older home on the property. This property would be great for a hobby far or build your dream home. This property is accessed from Whitebottom. Buildings have very little value. (id:6769)