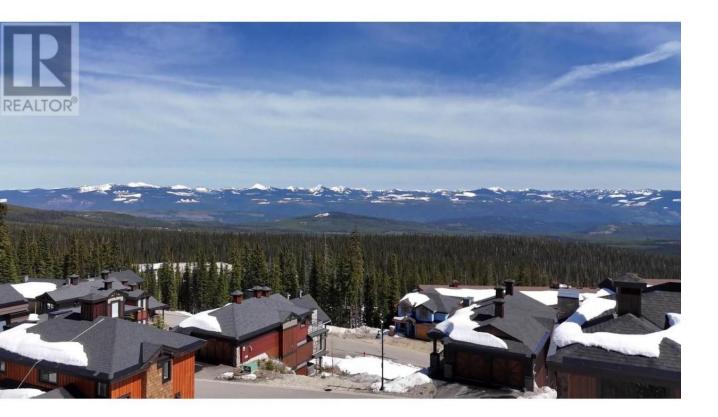

## 534 Feathertop Way Big White British Columbia

\$399,000

Nestled in a prestigious and exclusive neighborhood. Imagine waking up to panoramic mountain views and colorful sunsets, creating the ultimate backdrop for cherished family moments. Whether you're cooking meals in the spacious kitchen, playing games in the cozy living area, or unwinding in your private hot tub, this building site (with plans) is designed for relaxation and connection. Located just an easy walk from the village and a quick ski-out to the runs, this Lot location offers the perfect balance of seclusion and convenience. The neighborhood features premium buildings and lots, adding to the property's allure. Additionally, the incredibly low monthly strata fees set this property apart from others in the area, offering exceptional value. If you're looking for a tranquil retreat with all the modern amenities and a prime location, this is the perfect mountain getaway for you and your loved ones. One of the few remaining lots left in this upscale neighborhood. Bring your own builder & build whenever you're ready with no building timeline. Fully serviced & ready for you to make your plans come true. Short-term rental allowed, NO Foreign Buyer ban, no speculation tax. (id:6769)