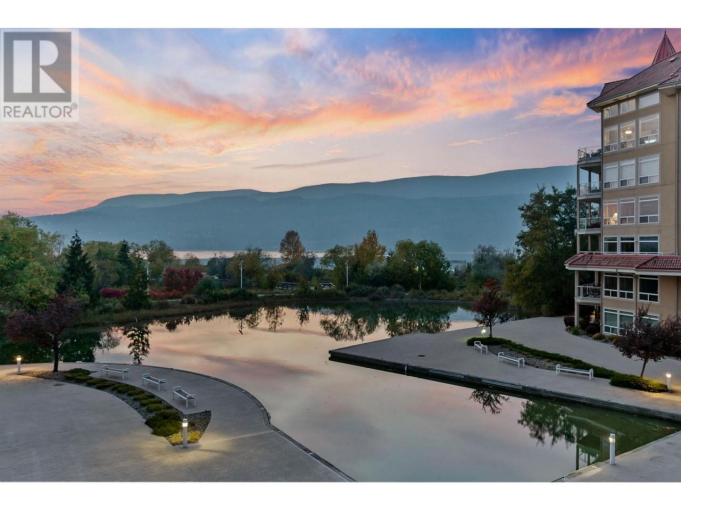

## 1088 Sunset Drive 535 Kelowna British Columbia

\$679,900

Bright, lakeview condo in Discovery Bay Resort! Located down town you've got one of the best walk scores around with entertainment, beaches, dining, shopping and hiking all close by. Recent updates include fresh paint, new lighting package, professionally installed kitchen backsplash, new upgraded sink, new stove, fridge, washer and dryer. With the UBCO Campus under construction this will become the ideal location for students who want to have the option to walk or bike to school while enjoying the location and amenities. The building is well maintained and offers a year-round pool and hot tub, plus a second outdoor pool, BBQ area, well appointed fitness center, secured parking and optional boat moorage. Geothermal heating and cooling included in your strata fees. Scoop it up as an investment or keep the incredible lake view and location to yourself! (id:6769)