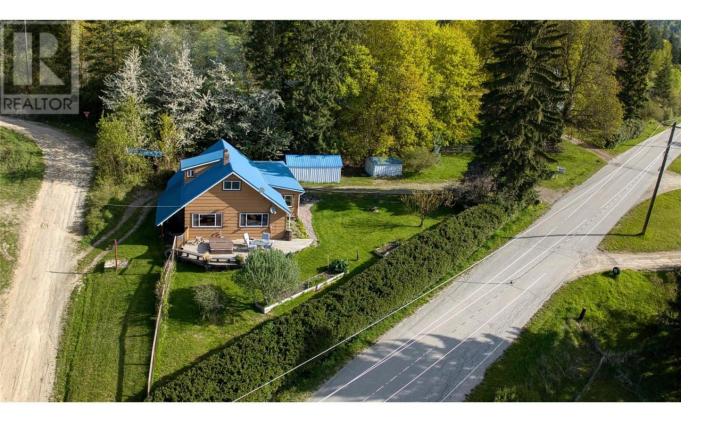

## 5369 Cory Road Wynndel British Columbia

Charming Country Home with Stunning Valley Views! Welcome to your dream country retreat in the scenic hamlet of Wynndel, BC! This character-filled 3-4 bedroom, 2 bath home sits on a spacious 0.56-acre lot, offering expansive Creston Valley views. Just 10 minutes from Creston, enjoy rural tranquility with the convenience of a nearby grocery store and gas station. This wonderful 1.5-storey home features a main-floor master bedroom, warm wood accents, and a cozy vintage wood-burning fireplace with a brick chimney, creating the perfect country ambiance. Recent modern updates include laminate flooring, refreshed bathrooms, newer windows, plus a high-efficiency natural gas furnace and hot water tank. The upper floor features two large bedrooms plus a full bath. Plus, the partially finished basement level includes a workshop, 4th bedroom/office/den, and separate entrance, adding versatility. Outside, the large view deck features a built-in hot tub, and plenty of space that makes family time and entertaining a delight! The partially fenced yard is ideal for children and pets, plus there's ample space for extra vehicles, an RV or boat. For garden enthusiasts, the main yard features several fruit trees including apricot, plum, apple, cherry, and goji and raspberry bushes. The bonus lower yard area features plenty of land for gardening opportunities plus a fabulous geodesic dome greenhouse. Experience rural living at its finest–affordable, charming, and move-in ready! (id:6769)