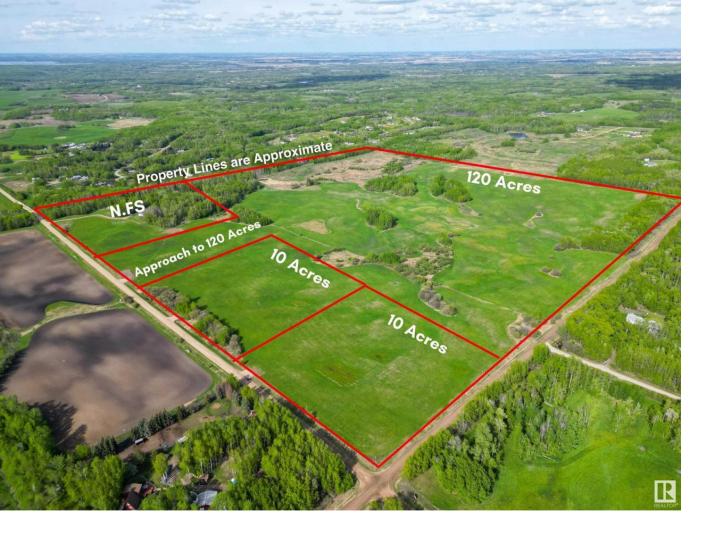

## Rural Lac Ste. Anne County Alberta

\$295.000

RETREAT to the Country & BUILD YOUR DREAM HOME! Raw 10 Acres only 15 minutes north west of Stony Plain in Lac Ste Anne County. High & Dry land privately set in a quiet low traffic area. Great location to build your dream house & large enough to keep your horses happy! Awaiting final approval from the county of Lac Ste Anne expected this summer. Adjacent is another 10 acres lot also available for sale. (id:6769)