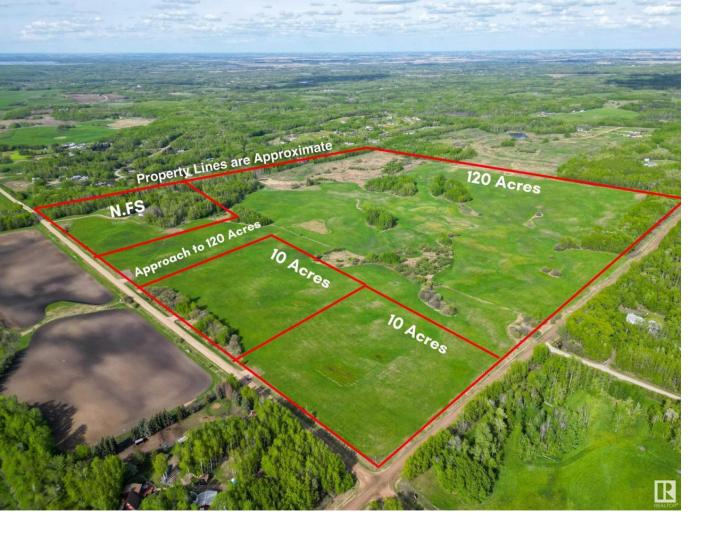

## Rural Lac Ste. Anne County Alberta

\$275,000

RETREAT to the Country & BUILD YOUR DREAM HOME! Raw 10 Acres only 15 minutes north west of Stony Plain in Lac Ste Anne County. High & Dry land privately set in a quiet low traffic area. Great location to build your dream house & large enough to keep your horses happy! Awaiting final approval from the county of Lac Ste Anne expected this summer. Adjacent is another 10 acres lot also available for sale. (id:6769)