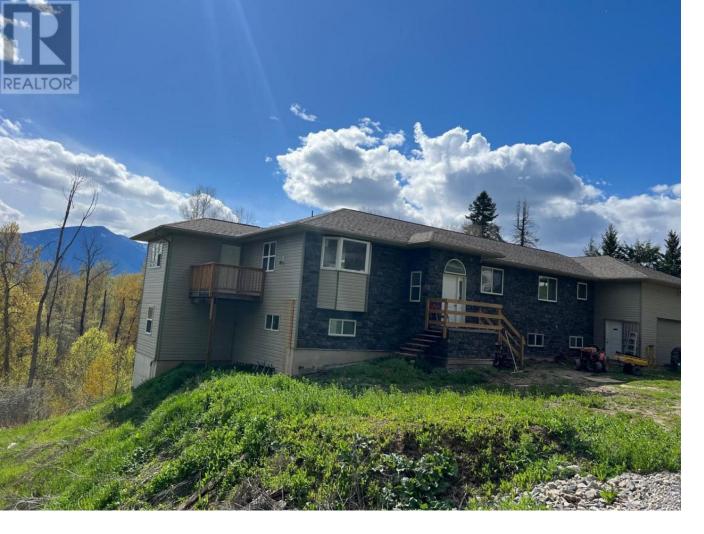

## 5423 3A Highway Wynndel British Columbia

Desirable Wynndel Area !! - Rural Setting !! 7.426 Acres . Fire Protection . Custom Built Home . Never smoked in. Awaiting Your Finishing Touches and Final Occupancy Permit . 1,996 SF Main Level . 1,876 Lower Level . Attached oversized Double car garage / Workshop . Main Level - Open large Living Room , Dining Area and Kitchen . Sky Lights , Pantry , Sunroom , Office . 4 Bedrooms and 2 Bathrooms . Master with large 7' x 11' Walk - in Closet and 5 piece Ensuite . Open unfinished Lower Level for your ideas to finish . Beautifully Treed Private Acreage. Well and 2 Water Licenses. With undeveloped space in Basement Endless possibilities. Care Home, More Bedrooms, Rental Suite, In-Law Suite. Huge Rec Room. Quick Possession Available. Open to OFFERS. (id:6769)