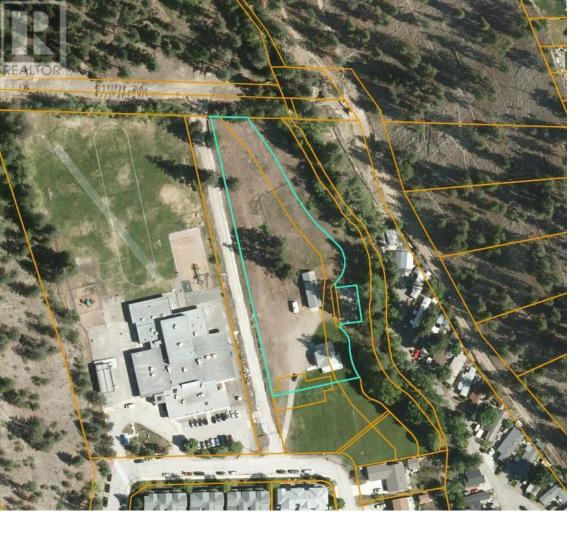

## 5481 CLEMENTS Crescent Peachland British Columbia

\$3,995,000

Welcome to this creekside development opportunity in beautiful Peachland! This shovel-ready, park-like 3.72 acres site is approved for 98 rental or strata condo units, offering a seamless start to your next project in a high-demand area. Located beside a vibrant elementary school and just a 2-minute walk to shopping, with a scenic walking path leading directly to Okanagan Lake's beach, this property perfectly blends Creekside tranquility with urban convenience. With zoning and development proposals already in place, this is an incredible opportunity to bring your vision to life in one of Peachland's most desirable locations, sure to attract families, retirees, and professionals alike. (id:6769)