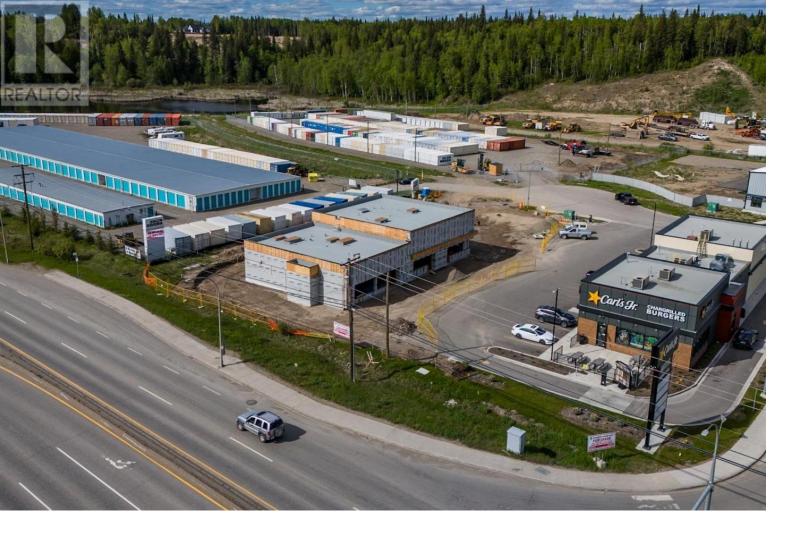

## 5561 HARTWAY Drive Prince George British Columbia

\$37

ONLY 1500 SQ FT LEFT! Amazing opportunity to lease in this new building on the Hart Highway! Join Starbucks at this new location. Situated at a busy intersection with high traffic flow this 1500 sq ft space has mind blowingly high ceilings, bright numerous windows and is awaiting your ideas. Looking for professional established tenants. Walk up or take out restaurant, (not in conflict with Carls jr, pizza, or starbucks) Doctor, lawyer, dentist, engineer, counsellor, accountant? Do you want to expand to the untapped market of the Hart?? Make your dream a reality today! (id:6769)