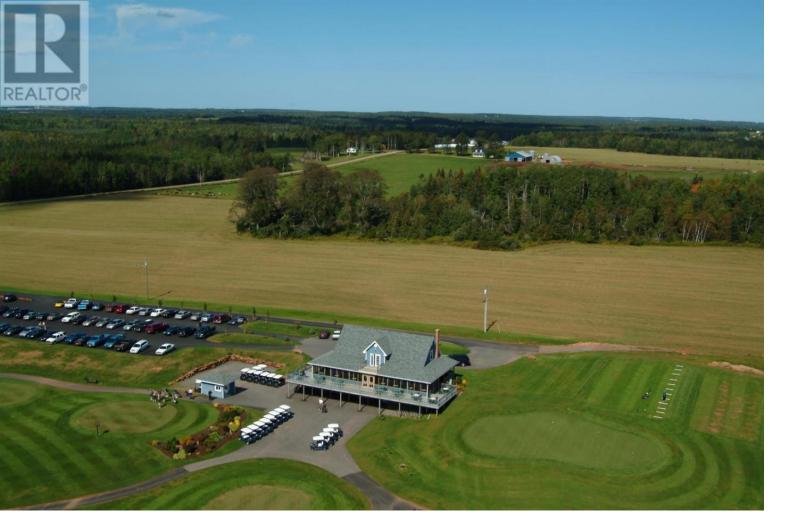

## 560 AVONDALE Road Vernon River Prince Edward Island

\$4,900,000

Secure a rare investment opportunity with Avondale Golf Course, a profitable, championship-caliber facility offering an impressive CAP rate. Situated on approximately 170 acres, this premier destination has hosted national events such as the PEI Open in 2022 and 2023, generating strong brand recognition and consistent annual revenue exceeding \$1 million. This turn-key operation includes an additional 380 acres of prime land, offering significant upside for future residential or commercial development. With ample space for single-family homes, cottage clusters, condominiums, or mixed-use projects, the possibilities are extensive and well-aligned with regional growth trends. Within a 30-minute radius, the course draws from Charlottetown?s metropolitan population of over 40,000, along with the fast growing town of Stratford. The area also includes residents from southern Queens and eastern Kings Counties, where rural development is on the rise. In addition, Avondale lies along a key tourism corridor that funnels thousands of seasonal visitors between the North Shore, Points East Coastal Drive, and central PEI?making it ideally situated to capitalize on both local and tourism-driven traffic. With a strong foundation, proven profitability, and unmatched development potential, Avondale Golf Course presents a compelling opportunity for investors, developers, and golf industry professionals alike. This offering combines the operational strength of a thriving golf business with the long-term value of a large-scale land holding in one of Prince Edward Island?s most desirable regions. (id:6769)