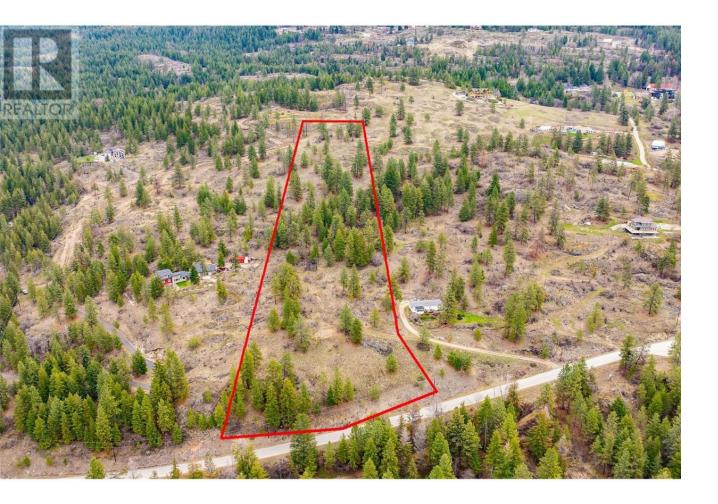

## 5601 Twin Creek Place Kelowna British Columbia

\$990,000

Discover the perfect canvas for your dream lifestyle on this serene 9.8-acre lot, nestled in the lower part of Ellison Estates. With breathtaking views of surrounding forests, orchards, and the valley below, this blank slate of land is ready for your vision... bring your plans! Multiple build sites with views of the majestic Okanagan Valley. Zoned for a wide variety of principal uses including single-family or mobile homes, agriculture, aquaculture, forestry, cannabis cultivation, animal clinics, greenhouses and plant nurseries, kennels, or stables, it also allows for secondary uses such as secondary suites, carriage homes, B&Bs, alcohol production, agritourism, or home-based businesses, like minor child care, or farm retail sales stands (with restrictions). A paved road leads right to the lot, and a well is already in place for added convenience. Families will appreciate being within the excellent catchment of Ellison Elementary School, and bring right up the road from Sunset Ranch Golf Course. Outdoor enthusiasts will love the proximity to the hills, and recreation spots like Ellison Dog Park, High Noon Park, and Shadow Ridge Golf Club. Don't miss this unique opportunity to create something truly special in a peaceful, versatile, and scenic setting. (id:6769) Listing Presented By: