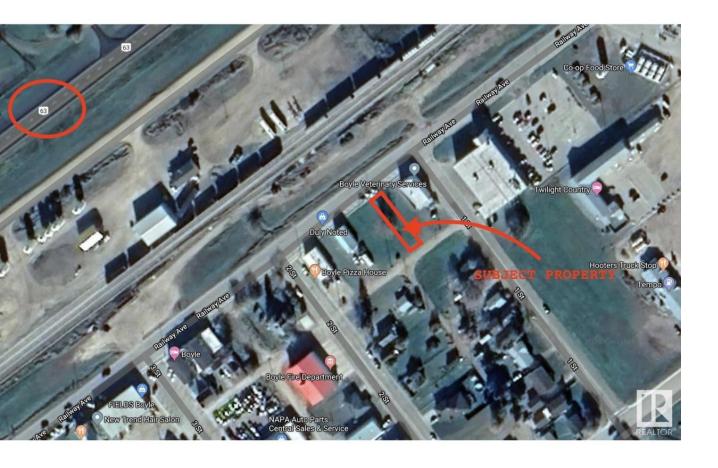

## Boyle Alberta

\$17,900

LOWEST PRICE FOR A COMMERCIAL LOT IN BOYLE! Don't miss out on this opportunity to build your dream business with exposure to HWY 63 and Railway ave in Boyle. Half way between Edmonton and Fort McMurray you could tap into the massive amount of traffic that runs on the highway daily! Exposure is key and some well established businesses are near by including the Co-op grocery store, the Boyle Vet, and the Pizza House! Municipal services are available to this lot. (id:6769)