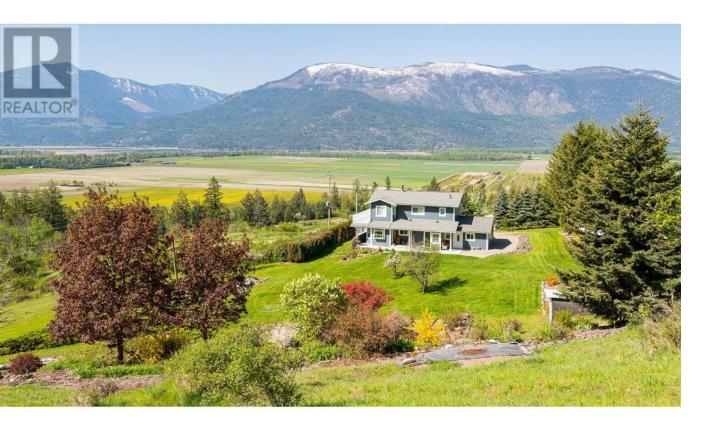

## 5650 Bathie Road Wynndel British Columbia

Incredible opportunity to purchase a beautifully renovated home, situated on 4.69 acres of property in Wynndel with absolutely stunning views of the Creston Valley. If you are a gardener or even just someone who loves being out in their yard this is one property that you do not want to miss. Sprawling lawns, perennial flower beds, a large fenced garden area and so much more. The upper sundeck or lower covered deck provide outdoor living space for your enjoyment as well. The Sellers had an entire makeover done on this home in 2017, it is updated and upgraded throughout. The main floor office can easily convert to another bedroom, the upstairs hobby room can be a nursery, and the primary bedroom is like a dream with a huge walk in closet, a corner nook to read or watch tv, and a 30' x 8' sundeck with unobstructed panoramic views in every season. The lower level of the home offers a workshop, cold room and plenty of storage. With 2 garden sheds and another workshop on the property, an attached single garage, and a lower level concrete pad outside the basement entry there is so much added outdoor space. This is a one of a kind property on the market right now, call your REALTOR and book a showing, imagine yourself living here (id:6769)