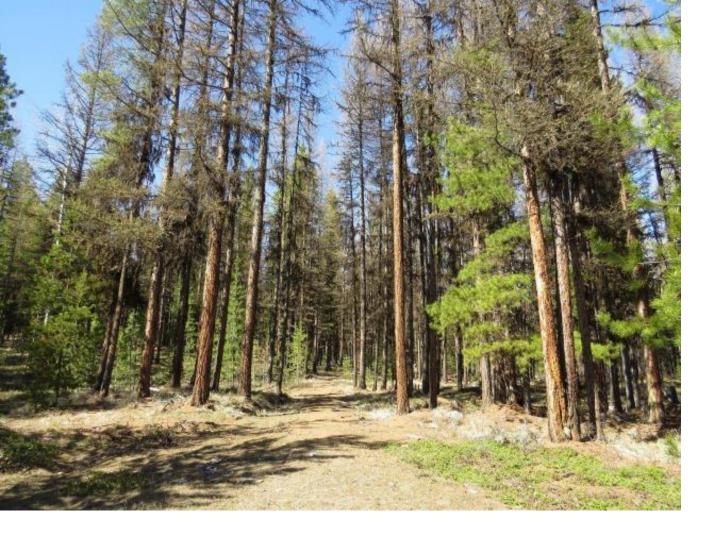

## 5685 BEATTY ROAD Osoyoos BC

\$439,000

Creek front and beside Crown Land. This 10 acre parcel is nicely wooded with Larch and other trees. A year round creek that has a water license on it is on the east side of the property. Another creek at the north fills a pond and is piped down to the southern area for gravity fed water. There is a large pole barn with a newer 5th wheel RV inside and included in the sale. The pole barn could be possibly be converted into a tiny home if someone wanted. Beside the pole barn is 30x28 garage/workshop with 200 amp power. And lastly there\'s a decommissioned mobile for extra storage. Property has good cell coverage. Located on a dead end road in the highlands above Bridesville and close to Mt Baldy. Lots of wilderness to explore. Only 2 neighbors and Crown Land on 2 sides. Contingent: estate sale.