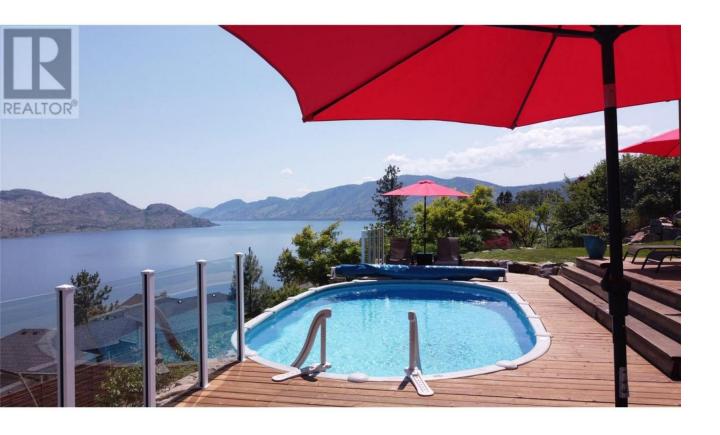

## 5803 Atkinson Crescent Peachland British Columbia

\$1,100,000

Spectacular sweeping lake views on this generous .5 acre lot with above ground pool and large pool deck, plus patio and upper sundeck. Rancher walk-out style home offers 4 bedroom/4 bathrooms in total in a 2 up/ 2 down configuration. Nice open concept main floor plan with vaulted ceilings & wood plank accent. Nice large room sizes for all bedrooms. Ample parking for RV or boat plus garage. Major updates - furnace, a/c, hot water tank, irrigation, windows in 2018. Ensuite bath 2014. Pride of ownership throughout. Lower level suite with separate entrance. Fabulous property. (id:6769)