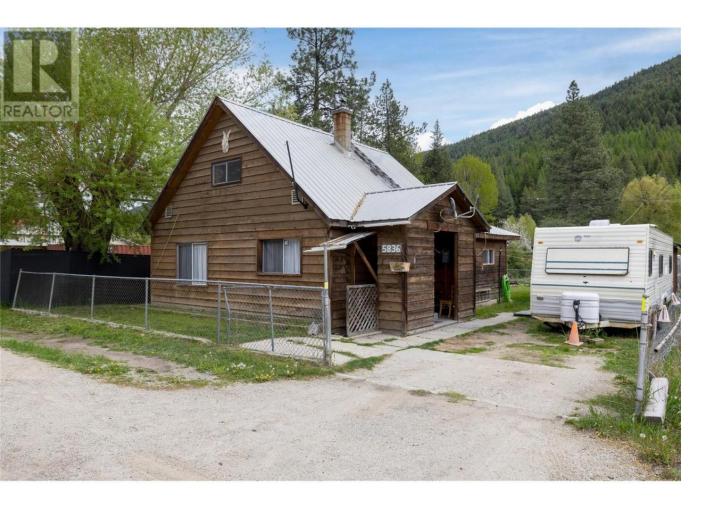

## 5836 33 Highway Beaverdell British Columbia

Amazing investment property in the heart of Beaverdell, located 50 minutes South of Kelowna. Centrally located 4 Bedroom home with a detached shop and a fenced yard. No restriction on zoning allows either Residential and/or Commercial Use. Walking distance to Beaverdell Elementary School, General Store, Post Office and Fire Hall. Endless outdoor recreation for those outdoor enthusiasts, and proximity to Big White Ski Resort. (id:6769)