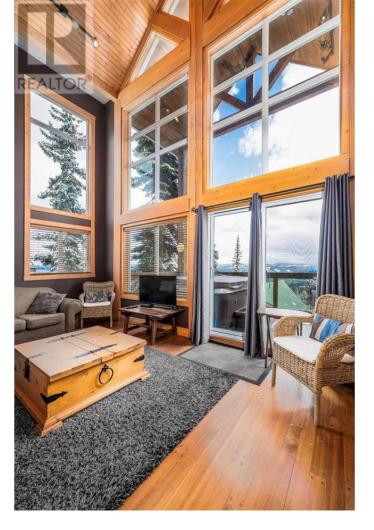

## 5837 C Snowpines Crescent Big White British Columbia

This beautiful Chalet is located right by the ski out in Snowpines. It has a very nice open concept with incredible views. The great room really has a cabin like feels that belongs at Big White and the natural light and views on the Monashees are a 10/10. The roof was replaced in 2016 and the unit comes fully furnished and is able to be used privately or rented. Comes completely turn key with a newer hot tub and BBQ. GST is paid!. This property has a very rustic appeal and the lofted great room really highlight the dream of having a chalet on the hill with endless views and tonnes of natural light all day. (id:6769)

Foyer 10'3" x 6' Bedroom 11'3" x 9'2" Bedroom 11'3" x 9'2" Full bathroom Measurements not available Loft 17' x 8'2" Dining room 7' x 9' Full bathroom Measurements not available Primary Bedroom 12'6" x 11' Kitchen 15' x 8' Living room 12'6" x 21' Listing Presented By: