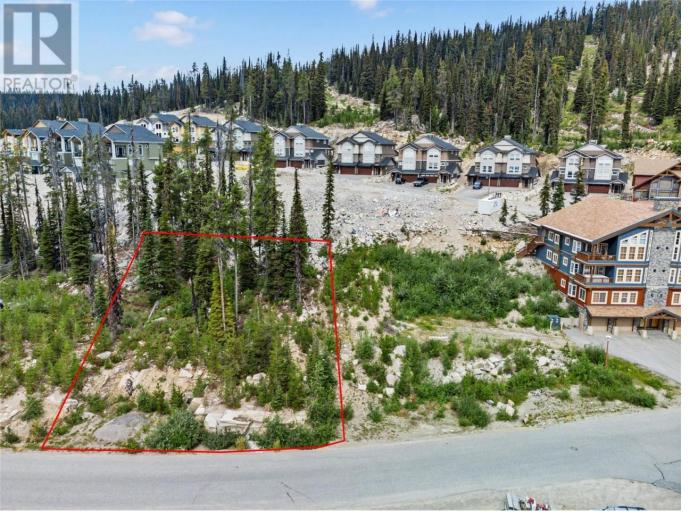

## 5850 Snow Pines Way Big White British Columbia

Prime building lot in Snow Pines. This R4 zoned .24 acre lot will support a 6 plex. All services at lot lines. Stunning views of the Monashee Mountain Range and Valley below. Easy ski to/Ski from access Located a 10 minute walk from the village center. GST already paid. Big White allows for Short Term Rental Opportunities and No Foreign Buyer Ban! Outdated building plans available for discussion purposes. (id:6769)