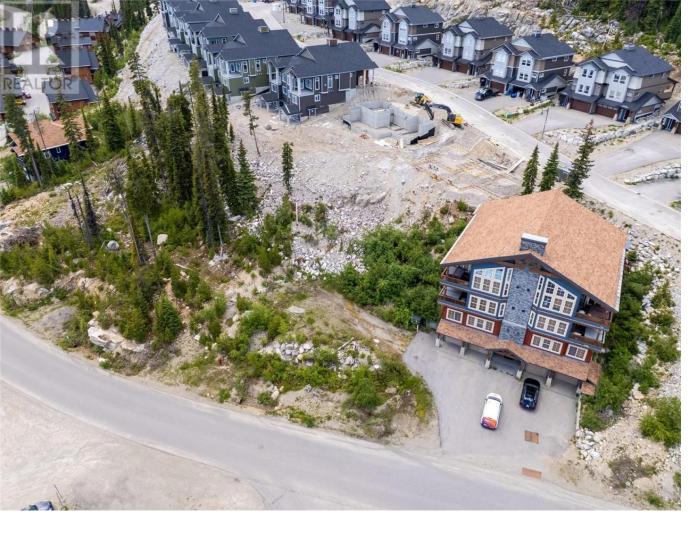

## 5850 Snow Pines Way Big White British Columbia

\$399,000

Excellent development opportunity in Snow Pines. Rarely available .24-acre R4-zoned lot in Snow Pines, ideal for building up to a six plex. Fully serviced with utilities at the lot line. Enjoy breathtaking views of the Monashee Mountains and the valley below. Convenient ski-in, ski-out access and just a ten minute walk to Big White's village center. Exempt from Foreign Buyer Ban, Foreign buyers tax, speculation tax, empty home tax, and short term rental ban.—an exceptional investment in one of Big White's most desirable areas! (id:6769)