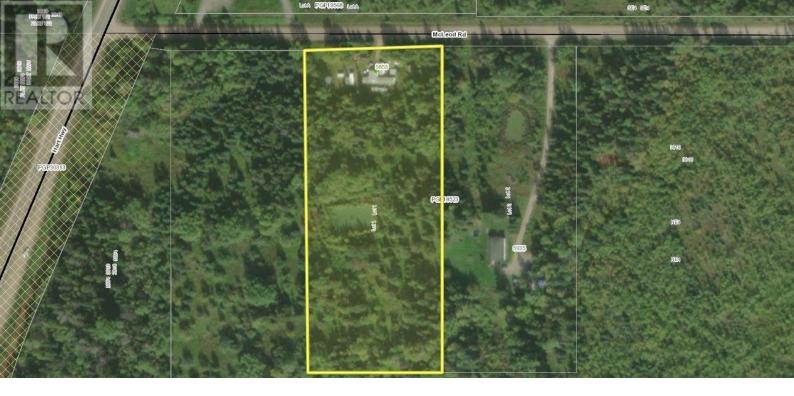

## 5855 MCLEOD Road Prince George British Columbia \$299,000

Rural 5-acre property located just north of Salmon Valley. This 3-bedroom, 1-bathroom mobile home, built in 1981, offers a peaceful and private lifestyle. Enjoy the surrounding nature from the sundeck. Zoned RU3, allowing for a variety of uses including agriculture, riding stables, and more. A great opportunity for those seeking quiet country living with versatile land use options. All measurements are approximate, buyer to verify if deemed important. (id:6769)