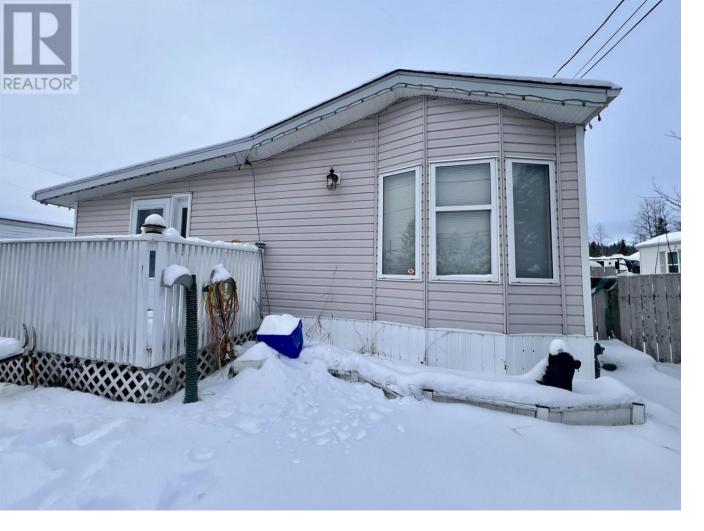

## 587 BLACKBURN Road Prince George British Columbia

\$314,000

\* PREC - Personal Real Estate Corporation. If you are wanting a 2,000 sq. ft home for under \$315,000.00, here is your opportunity to get one with ample size for your family to grow into. This wonderful manufactured home with a huge professionally built addition has 4 bedrooms & 2 bathrooms. There is a bright, open floor plan with lots of windows & skylights allowing in plenty of natural light. Outside there are great-sized sheds for storage & RV parking. Here is your chance to enjoy quiet, country living only 15 minutes from downtown with a home that is sure to meet all of your needs. Quick possession is available. Lot size measurement is taken from Tax Assessment, all measurements are approximate, and all information is to be verified by buyer if deemed important. (id:6769)