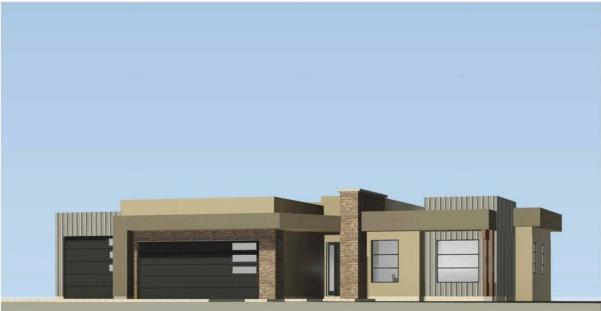

## 592 Mt Ida Crescent Coldstream British Columbia

\$1,899,900

Brand new Highridge show home situated in the coveted Middleton Mountain Community. Experience the difference that quality makes... Wonderful open concept living for this 4 bedroom + Den Home, with a modern style kitchen area, large island, stainless steel appliances, engineered hardwood floors and lots of natural day light. Oversize triple bay garage with ample room for storage. Huge covered deck to enjoy the picturesque views of Coldstream Valley and Spectacular Monashee Mnts also Views of Kal Lake. Luxurious master suite with heated floors, custom tile shower, generous size walk-in closet. Spacious backyard offers plenty of room for a pool or a garden. This home is a perfect blend of modern comfort and natural beauty and only minutes away from Biking & Walking Trails. (id:6769)