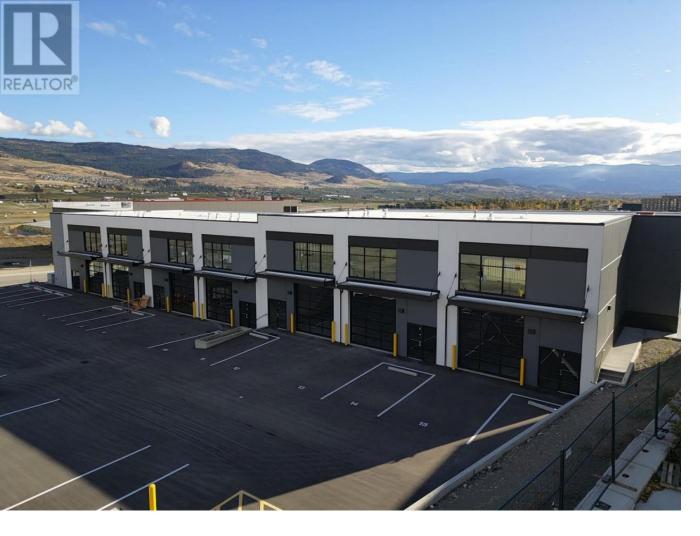

## 1990 Pier Mac Way 6. Kelowna British Columbia

\$15

Airport Business Park's newest development for lease at an attractive lease rate of \$15 per sq. ft. Located at 1990 Pier Mac Way, this 16,000 sq. ft. energy-efficient building showcases a timeless, modern architectural design with high-quality materials. Building highlights include concrete tilt-up panels, abundant glazing for natural light, exclusive grade loading per unit, high-bay LED lighting, 3-phase power, beautiful landscaping, and on-site parking. Unit 6 offers 1,510 sq. ft. on the ground floor with a 600 sq. ft. mezzanine for a total of 2,110 sq. ft. All units are separately metered and ready for occupancy. (id:6769)