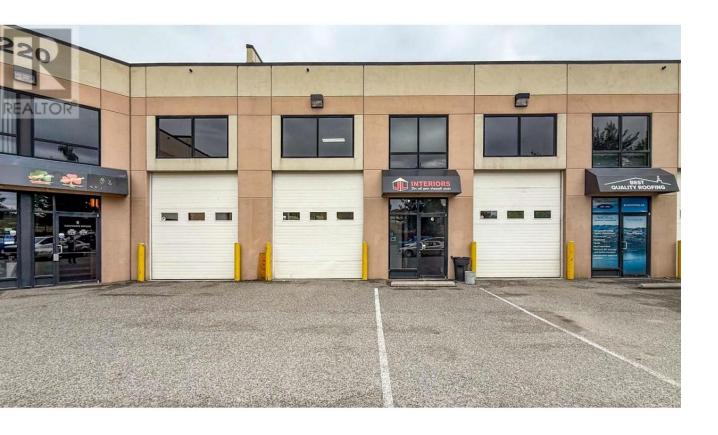

## 220 Neave Road 6 Kelowna British Columbia

\$16

Main level, industrial - warehouse unit available in the Neave Business Centre. Approx. 1,191 SF includes warehouse space with a grade-level loading bay with a 10' x 12' overhead door, roughed-in washroom (to be finished), shop space to the rear of the unit and some storage. Warehouse has +/-20 ft ceilings, 3-phase power, utility sink and laundry hook-up. Unit has a shared main entrance with 2nd floor tenant, & a secure unit entrance from the entryway to the warehouse. One parking stall in front of the unit dedicated to this unit, plus plenty of on-site complex parking. Central location near Highway 97 in the Reid's Corner area of Kelowna. This is an excellent opportunity for a contractor or light industrial user. (id:6769)