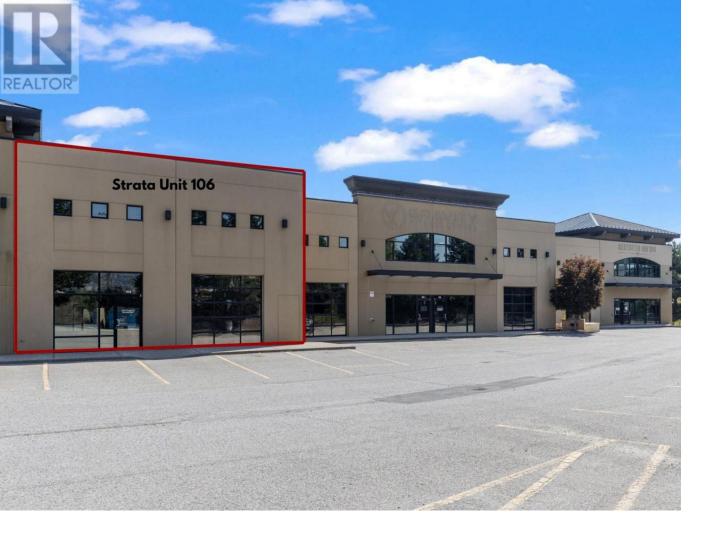

## 2476 Westlake Road 6 West Kelowna British Columbia

\$1,020,000

For Sale: 5-Unit Strata Complex in West Kelowna's Industrial Hub - Individual Units Available: Unit 6: 2,400 sq. ft. Address: 2476 Westlake Road, West Kelowna, BC A rare opportunity to own individual strata units in a versatile 5-unit industrial complex located in West Kelowna's prime industrial district. This 15,654 sq. ft. property, featuring a 12,088 sq. ft. main floor and 3,566 sq. ft. mezzanine, offers customizable spaces ideal for a variety of business needs. Situated minutes from downtown Kelowna, it provides excellent visibility and easy access for clients and employees. Property Highlights: oUnit Sizes: oUnit 6: 2,400 sq. ft. oUnit 7: 3,232 sq. ft. (main floor + second floor) oUnit 8: 3,275 sq. ft. (main floor + second floor) oUnit 9: 3,481 sq. ft. (main floor + second floor) oUnit 10: 3,266 sq. ft. (main floor + second floor) oUnit Sizes: 2,400 - 15,654 sq. ft., with 21-ft ceilings for mezzanine configurations. oZoning: I-1 Light Industrial for diverse business applications. Ideal for commercial service, light manufacturing, warehousing, education facilities and fitness centers. Key Features: oOverhead doors (14 x 16 ft) for easy logistics. oHigh-quality construction (built in 2005) with natural light-filled spaces. Parking & Accessibility: Ample on-site parking (id:6769)